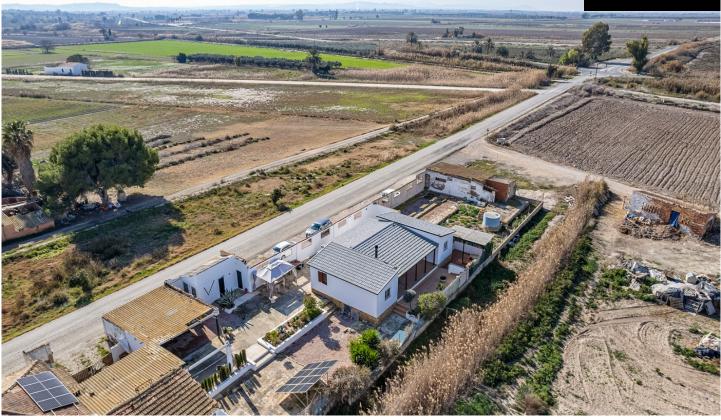

## **Country House in Elche Pedanias**

## €269,000

This beautiful rural villa is only a 5-minute drive from the beautiful (naturist) beaches Playa El Pinet (La Marina – Alicante) of the Costa Blanca. The villa borders a protected nature reserve. It is centrally located and close to various roads. The picturesque villages of La Hoya and La Marina are also 5 minutes away. The world's largest Palm City of Elche is only 10 minutes away and Alicante-Elche airport is 15 minutes. There are also several golf courses in the immediate vicinity. The finca is a "prefabricated house" from 2004 (1st owner) and very well maintained!...(Ask for More Details!)