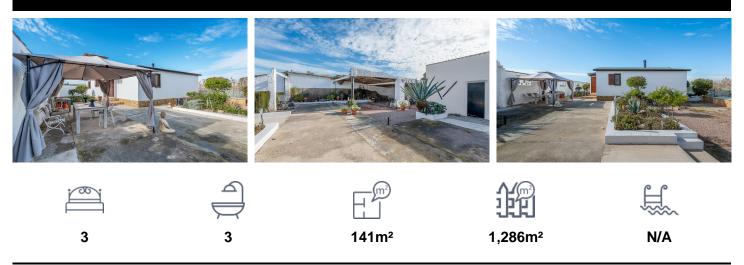

## **Country House in Elche Pedanias**

## €269,000

This beautiful rural villa is only a 5-minute drive from the beautiful (naturist) beaches Playa El Pinet (La Marina – Alicante) of the Costa Blanca. The villa borders a protected nature reserve. It is centrally located and close to various roads. The picturesque villages of La Hoya and La Marina are also 5 minutes away. The world's largest Palm City of Elche is only 10 minutes away and Alicante-Elche airport is 15 minutes. There are also several golf courses in the immediate vicinity. The finca is a "prefabricated house" from 2004 (1st owner) and very well maintained!...(Ask for More Details!)